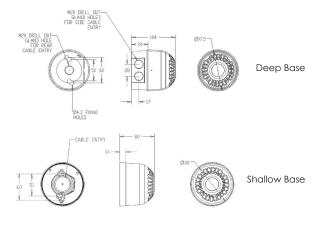

Other colours/combinations are available on request

**IP Rating:** IP65 (deep base) IP21 (shallow base) **Operating Temp:** -25°C to +70°C **Construction:** Flame Retardant Polycarbonate **Cable Entries:** Deep Base:  $2 \times 20 \text{mm}$ 

cable glands **Weight:** 0.22kg (shallow base) 0.25kg (deep base) **Compliance:** EN54 3 Type A (shallow base) EN54 3 Type B (deep base)