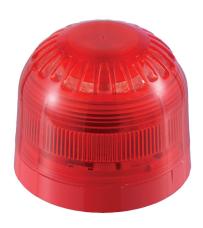

## Sonos Sounder Beacon (DC)

A general purpose electronic sounder for fire, security and industrial applications; the Sonos Sounder Beacon is certified to EN54.

With the TimeSaver base, connections are made to the base during the initial wiring phase which results in faster and more reliable installation. The sounder head 'twists and clicks' into the base on commissioning, avoiding the wiring and connection problems associated with traditional sounders. With a choice of 32 tones including all the major international standards, the Sonos Sounder Beacon has universal acceptance.

## **Lens Colour Options**

**Applications -** Fire; security; industrial alarm